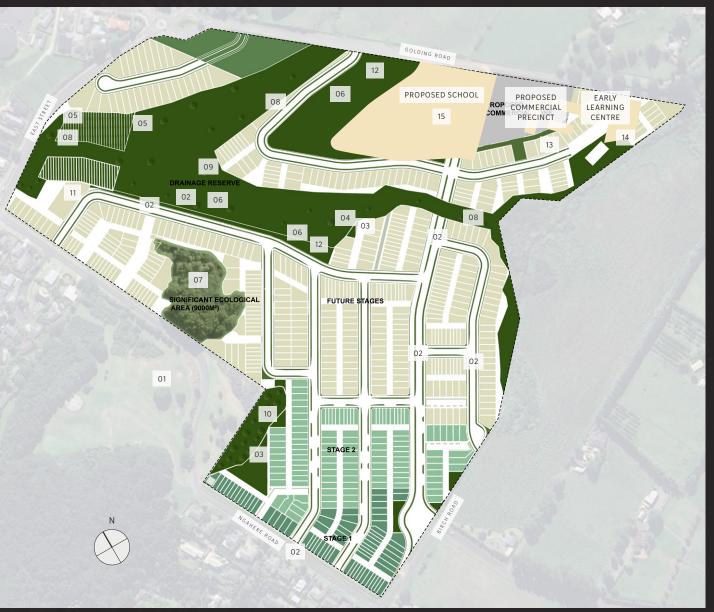

## Master Plan

- **01.** Rooseville park
- **02.** Street trees in boulevard
- **03.** Children's play space + nature play
- **04.** Boardwalk + lookout pier + bench seating
- **05.** Boardwalk + pathway through stream planting
- **06.** Pump track / learn to ride + fitness stations
- **07.** Eco pathways through existing (forest)
- **08.** Stream revegetation + planting + specimen trees
- **09.** Wetlands revegetation + planting + specimen trees
- 10. Revegetation
- **11.** Flexible outdoor space & seating / dog park
- 12. Pump station
- **13.** Proposed commercial precinct
- 14. Early learning centre (150 children)
- **15.** Proposed primary & intermediate school